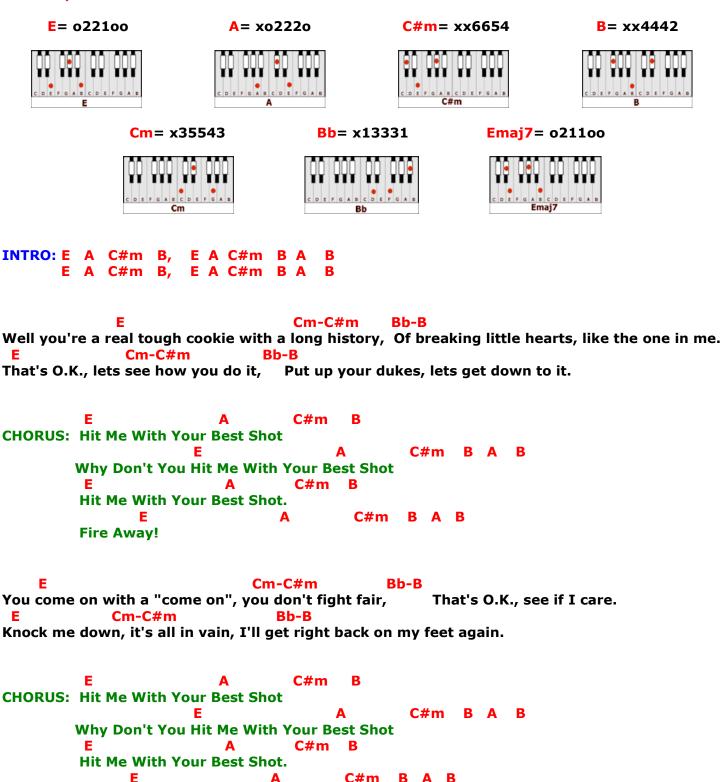

## **HIT ME WITH YOUR BEST SHOT - PAT BENATAR (E)**

## **GUITAR / KEYBOARD CHORDS:**

Fire Away!

LEAD GUITAR SOLO: E Cm-C#m Bb-B, E Cm-C#m Bb-B E A C#m B, E A C#m B A B E A C#m B, E A C#m B A B

Well you're a real tough cookie with a long history, Of breaking little hearts, like the one in me Before I put another notch in my lipstick case, You better make sure you put me in my place

E A C#m B

CHORUS: Hit Me With Your Best Shot (no drums, except for downbeat after "Hit Me")

E A C#m B A B

Why Don't You Hit Me With Your Best Shot (drums re-enter on "Hit")

E A C#m B

Hit Me With Your Best Shot.

E A C#m B A B

Fire Away!

**REPEAT CHORUS** 

EXIT: E A C#m B A B
E A C#m B A B
E A C#m B A B .... E Emaj7